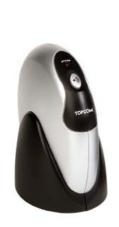

## SENIOR PHONE PACK 920 BUTLER S100 + BUTLER 920

It is the perfect answer for:

- · People with limited hearing
- Noisy environments as in workshops

- DECT Ringer extension (to existing DECT GAP telephone)
- Works with any DECT GAP Base station
- Extra loud Ringer 85dB
- Flashing light call indication
- Speaker on/off switch
- Out-of-range warning
- Flexible operation with adaptor and rechargeable batteries (included)
- Wall mountable
- Battery standby time: 400 hours
- Battery talk time: 13 hours