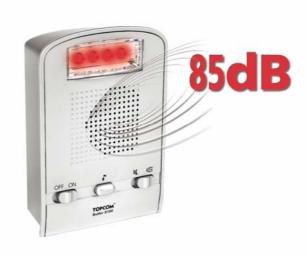

## SENIOR PHONE PACK 920 BUTLER S100 + BUTLER 920

It is the perfect answer for:

- · People with limited hearing
- Noisy environments as in workshops

- DECT Ringer extension (to existing DECT GAP telephone)
- Works with any DECT GAP Base station
- Extra loud Ringer 85dB
- Flashing light call indication
- Speaker on/off switch
- Out-of-range warning
- Flexible operation with adaptor and rechargeable batteries (included)
- Wall mountable
- Battery standby time: 400 hours
- Battery talk time: 13 hours