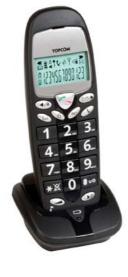

## DECT CORDLESS TELEPHONE WITH BIG BUTTONS & SEPARATE BASE STATION

- Handset + charger with big size buttons & big size screen
- Separate Base station
- Numeric LCD display
- Polytone ringtones
- 10 memory numbers
- Handsfree in handset
- Expandable up to 4 handsets
- Caller ID/ CLIP (FSK/DTMF) (\*)
- Battery standby time: 100 hours
- Battery talk time: 11 hours